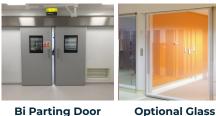

#### SIZES

- Minimum clear opening width approx. 31 inches
- Available as single sliding or double leaf bi-parting

# **OPTIONS**

- Available with lead inlay for radiation protection
- Interlocking systems available
- Variety of activation devices available upon request
- Optional flush vision panels with integral blinds, smart glass or laser protection.

## **SIDE VIEW**

Door Variant

**Bi Parting Door** 

**Standard Flush** Glazing