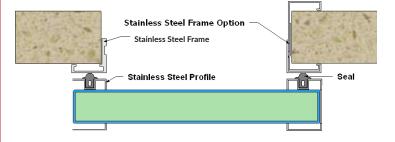

# FRAMES

Available with a Stainless Steel frame to suit any wall construction

# SEAL

- A neoprene gasket is fitted around the door's perimeter for a complete air and smoke tight seal.

- Guiding and sealing cams are fitted outside the clear opening, eliminating the requirement for a floor track