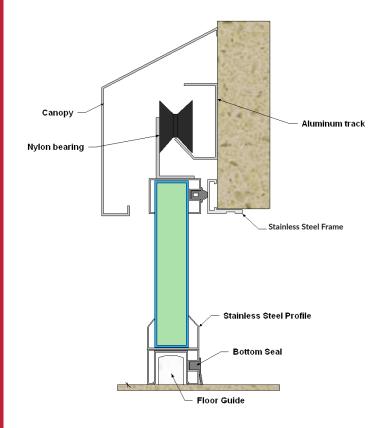

# SEAL

- A neoprene gasket is fitted around the door's perimeter for a complete air and smoke tight seal.

- Guiding and sealing cams are fitted outside the clear opening, eliminating the requirement for a floor track

# RAIL SYSTEM

- Unique patented track system with nylon bearings for smooth operation, covered by an aluminum or stainless-steel canopy.

- Special indentations in the track enable the door to slide in at an angle of 45° for a perfect seal.