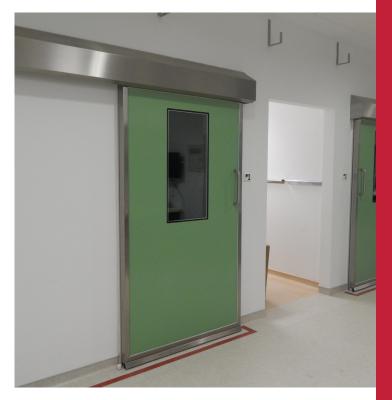

The hermetically sealing sliding door has been specifically designed for areas where control of air leakage is essen-tial. The door has a unique, patented track system which enables it to seal perfectly when closed, helping to reduce cross contamination and expensive air handling costs.

#### **SUPERIOR HYGIENE**

Flush seamless surface for a smooth attrac-tive finish which is easy to keep clean. Free from organic materials, ledges and gaps to eliminate breeding grounds for bacteria

#### DOORLEAF

FRP core framed within a four sided stainless steel profile. Total thickness 2.36 inches (60mm)