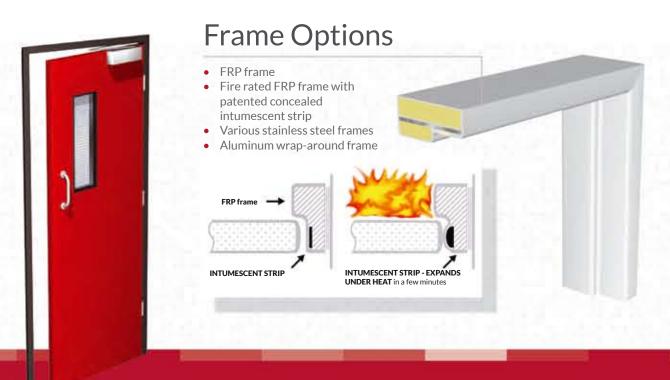

### **Dortek FRP Doors:**

- Ultra Hygienic Design
- Extreme Strength and Durability
- Fire and Heat Resistant
- Water and Chemical Proof

# Why You Should Use Dortek Hygienic Doors

- Smooth and seamless, easy to clean, will not harbor bacteria
- Free from voids, ledges and troublesome lippings
- Lightweight, strong, durable and maintenance-free
- Water & chemical resistant will not warp, swell, rust or rot
- Designed to meet GMP, FDA and cleanroom requirements
- Fire resistant with hygienic concealed intumescent strip
- Naturally environmentally-friendly: long life expectancy