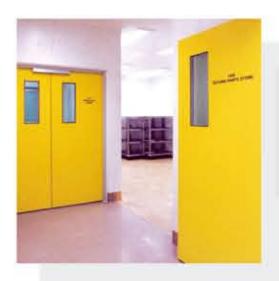

# Why You Should Use Dortek Hygienic Doors

- Smooth and seamless, easy to clean, will not harbor bacteria
- Free from voids, ledges and troublesome lippings
- Lightweight, strong, durable and maintenance-free
- Water & chemical resistant will not warp, swell, rust or rot
- Designed to meet GMP, FDA and cleanroom requirements
- Fire resistant with hygienic concealed intumescent strip
- Naturally environmentally-friendly: long life expectancy

### **Dortek Hygienic Doors**

With a smooth and seamless construction, Dortek doors have no ledges, recesses or right angles where dust or bacteria can be trapped and grow.

Our doors are free of timber and other organic materials that promote bacterial growth. This makes them ideally suited to areas requiring maximum hygiene and cleanability.