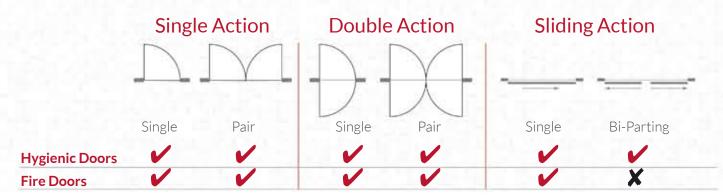

### **Product Selection:**

- Hygienic Doors
- Fire Doors
- X-Ray Doors
- Traffic Doors
- Hermetic Doors
- Hygienic Windows
- Flush Vision Panels
- Transfer Hatches
- Trolley Hatches

## Our Product Range:

• Hinged Hygienic Doors

• Sliding Hygienic Doors

• Fire Rated Hygienic Doors

 Hermetically Sealing Doors

 X-ray Rated Doors

• Traffic Doors

 Windows and Vision Panels