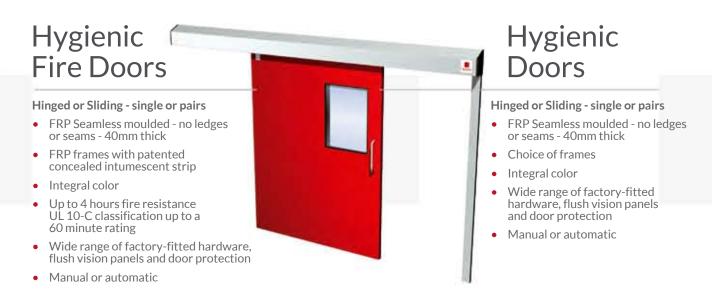

### **Dortek FRP Doors:**

- Ultra Hygienic Design
- Extreme Strength and Durability
- Fire and Heat Resistant
- Water and Chemical Proof

# Why You Should Use Dortek Hygienic Doors

- Smooth and seamless, easy to clean, will not harbor bacteria
- Free from voids, ledges and troublesome lippings
- Lightweight, strong, durable and maintenance-free
- Water & chemical resistant will not warp, swell, rust or rot
- Designed to meet GMP, FDA and cleanroom requirements
- Fire resistant with hygienic concealed intumescent strip
- Naturally environmentally-friendly: long life expectancy

### **Customized Solutions**

We understand that not all projects are the same, that's why Dortek hygienic doors are crafted to meet your individual specifications.

Whether your main priority is infection control, fire protection, impact resistance, radiation defence or a combination of these requirements, we can offer customized solutions to meet your needs.