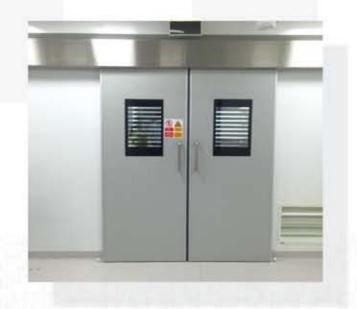

### **Applications:**

- Healthcare
- Pharmaceutical
- Veterinary
- Research Laboratories

Our Lead lined door sets incorporate lead sheeting in a range of thicknesses. This protection extends through the door frames, forming an effective barrier to radiation in all directions. These specialist lead lined doors can be supplied in a wide variety of styles and specifications to meet resistance to the passage of x-rays in accordance with international codes and standards.

Our x-ray doors have a smooth and seamless construction which is free from voids or ledges where bacteria can build up. All doors are manufactured to have an equal appearance to doors without lead protection. Our x-ray doors are available with fire resistance, sound reduction, air pressure control and lead lined vision panels.

## **Key Features**

- ✓ Fully sealed, ultra clean construction
- ✓ User defined lead protection
- ✓ BS lead thickness from code 3-8
- ✓ Non fire rated or fire rated
- ✓ Hinged, sliding or hermetic sliding
- ✓ Available with lead lined vision panels & factory-fitted hardware
- ✓ Integral Colour
- ✓ Standard or bespoke sizes
- ✓ Manual or automatic