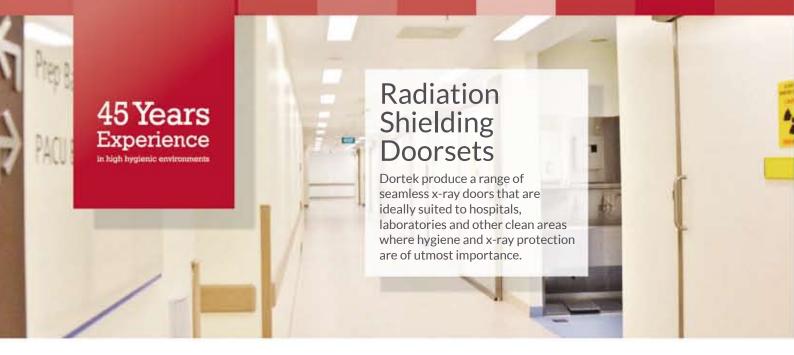

## **Lead Lined X-Ray Doors**

**Complete Solutions** 

### **Applications:**

- Healthcare
- Pharmaceutical
- Veterinary
- Research Laboratories

Our Lead lined door sets incorporate lead sheeting in a range of thicknesses. This protection extends through the door frames, forming an effective barrier to radiation in all directions. These specialist lead lined doors can be supplied in a wide variety of styles and specifications to meet resistance to the passage of x-rays in accordance with international codes and standards.

Our x-ray doors have a smooth and seamless construction which is free from voids or ledges where bacteria can build up. All doors are manufactured to have an equal appearance to doors without lead protection. Our x-ray doors are available with fire resistance, sound reduction, air pressure control and lead lined vision panels.