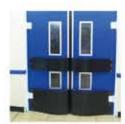

## **Lead Lined X-Ray Doors**

**Complete Solutions** 

### **Applications:**

- Healthcare
- Pharmaceutical
- Veterinary
- Research Laboratories

Our Lead lined door sets incorporate lead sheeting in a range of thicknesses. This protection extends through the door frames, forming an effective barrier to radiation in all directions. These specialist lead lined doors can be supplied in a wide variety of styles and specifications to meet resistance to the passage of x-rays in accordance with international codes and standards.

Our x-ray doors have a smooth and seamless construction which is free from voids or ledges where bacteria can build up. All doors are manufactured to have an equal appearance to doors without lead protection. Our x-ray doors are available with fire resistance, sound reduction, air pressure control and lead lined vision panels.