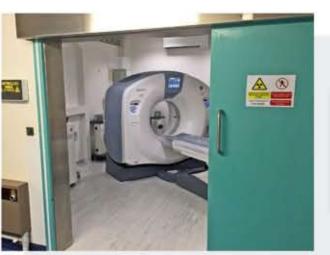

## **Lead Lined X-Ray Doors**

**Complete Solutions** 

### **Applications:**

- Healthcare
- Pharmaceutical
- Veterinary
- Research Laboratories

Our Lead lined door sets incorporate lead sheeting in a range of thicknesses. This protection extends through the door frames, forming an effective barrier to radiation in all directions. These specialist lead lined doors can be supplied in a wide variety of styles and specifications to meet resistance to the passage of x-rays in accordance with international codes and standards.

Our x-ray doors have a smooth and seamless construction which is free from voids or ledges where bacteria can build up. All doors are manufactured to have an equal appearance to doors without lead protection. Our x-ray doors are available with fire resistance, sound reduction, air pressure control and lead lined vision panels.

## Our Product Range:

 Hinged Hygienic Doors

• Sliding Hygienic Doors

 Fire Rated Hygienic Doors

 Hermetically Sealing Doors

Traffic Doors

 X-ray Rated Doors

 Windows and Vision Panels