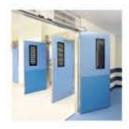

## **Lead Lined X-Ray Doors**

**Complete Solutions** 

### **Applications:**

- Healthcare
- Pharmaceutical
- Veterinary
- Research Laboratories

Our Lead lined door sets incorporate lead sheeting in a range of thicknesses. This protection extends through the door frames, forming an effective barrier to radiation in all directions. These specialist lead lined doors can be supplied in a wide variety of styles and specifications to meet resistance to the passage of x-rays in accordance with international codes and standards.

Our x-ray doors have a smooth and seamless construction which is free from voids or ledges where bacteria can build up. All doors are manufactured to have an equal appearance to doors without lead protection. Our x-ray doors are available with fire resistance, sound reduction, air pressure control and lead lined vision panels.

## **Key Features**

- ✓ Fully sealed, ultra clean construction
- ✓ User defined lead protection
- ✓ BS lead thickness from code 3-8
- ✓ Non fire rated or fire rated
- ✓ Hinged, sliding or hermetic sliding
- ✓ Available with lead lined vision panels & factory-fitted hardware
- ✓ Integral Colour
- ✓ Standard or bespoke sizes
- ✓ Manual or automatic