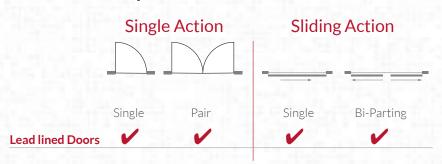

## **Key Features**

- ✓ Fully sealed, ultra clean construction
- ✓ User defined lead protection
- ✓ BS lead thickness from code 3-8
- ✓ Non fire rated or fire rated
- ✓ Hinged, sliding or hermetic sliding
- ✓ Available with lead lined vision panels & factory-fitted hardware
- ✓ Integral Colour
- ✓ Standard or bespoke sizes
- ✓ Manual or automatic

## **Dortek - Specification Overview**

 $<sup>^{\</sup>ast}$  Fire ratings unavailable on Bi-Parting sliding doors